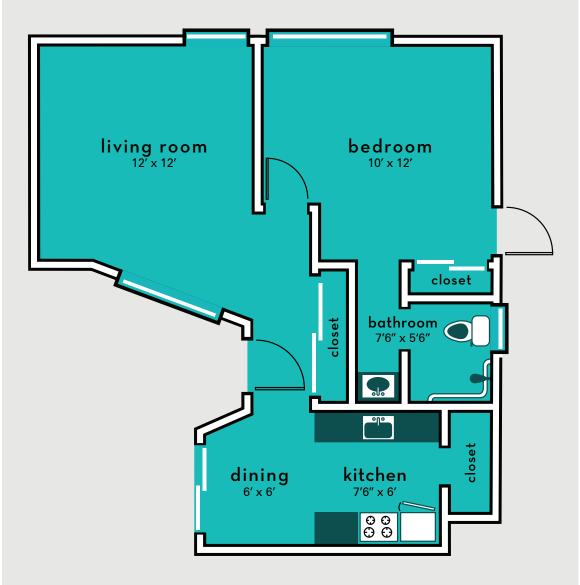

## HILLCREST GARDENS LIVERMORE

A LIVERMORE INTERFAITH HOUSING COMMUNI MANAGED BY ABHOW

All dimensions are approximate. Actual unit plans may differ slightly from the plans shown. This plan is a representation of a typical plan, individual plans differ significantly from floor to floor. Plans, materials and specifications are based on availability and are subject to change without potice. Architectural structural and other revisions may be made as they